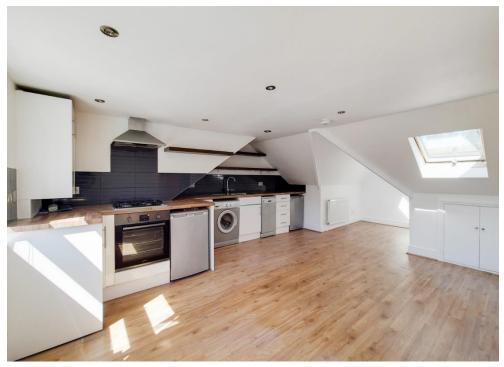

The accommodation comprises one double bedroom with two large eaves cupboards, a stylish three-piece bathroom suite, several further fitted cupboards, and a large lounge/kitchen with a modern fitted kitchen.