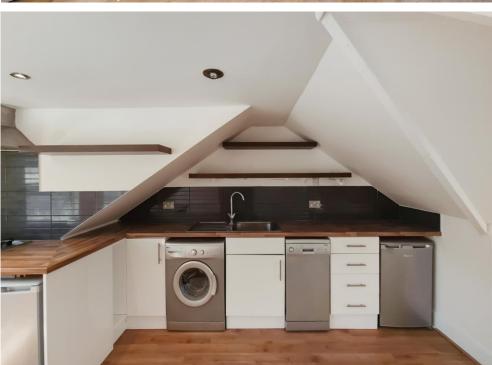

The accommodation comprises one double bedroom with two large eaves cupboards, a stylish three-piece bathroom suite, several further fitted cupboards, and a large lounge/kitchen with a modern fitted kitchen.