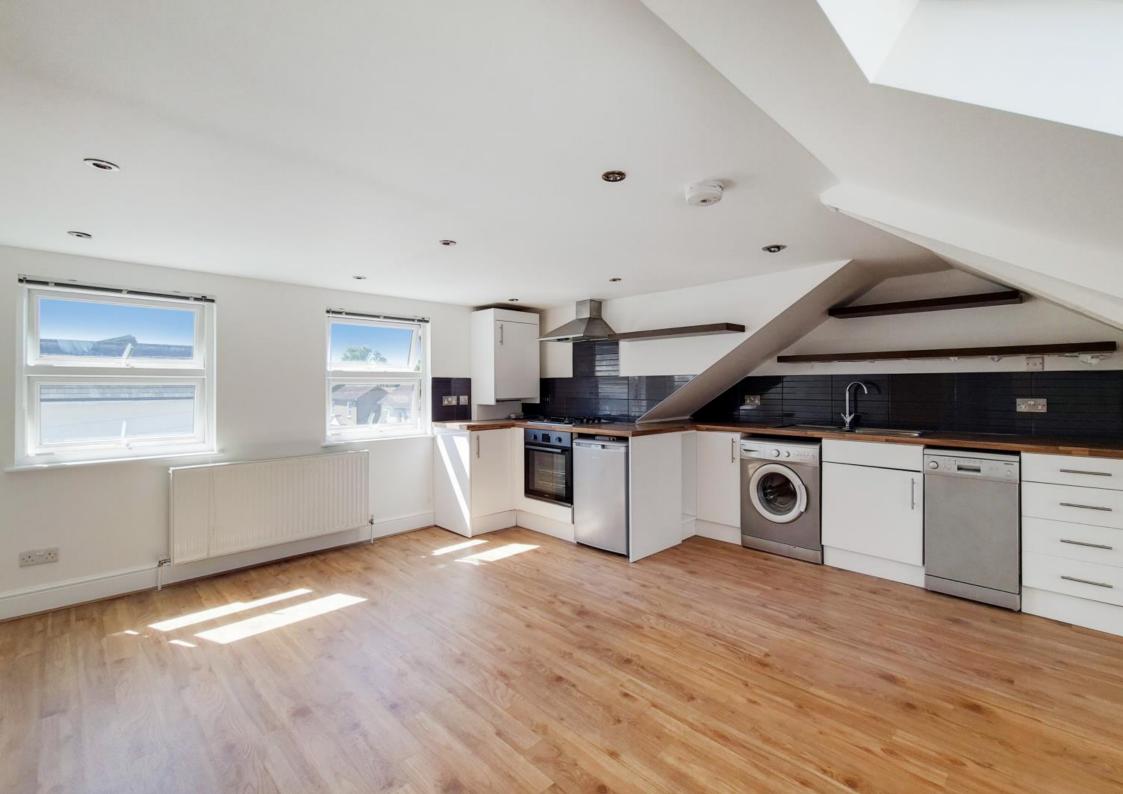

The accommodation comprises one double bedroom with two large eaves cupboards, a stylish three-piece bathroom suite, several further fitted cupboards, and a large lounge/kitchen with a modern fitted kitchen.