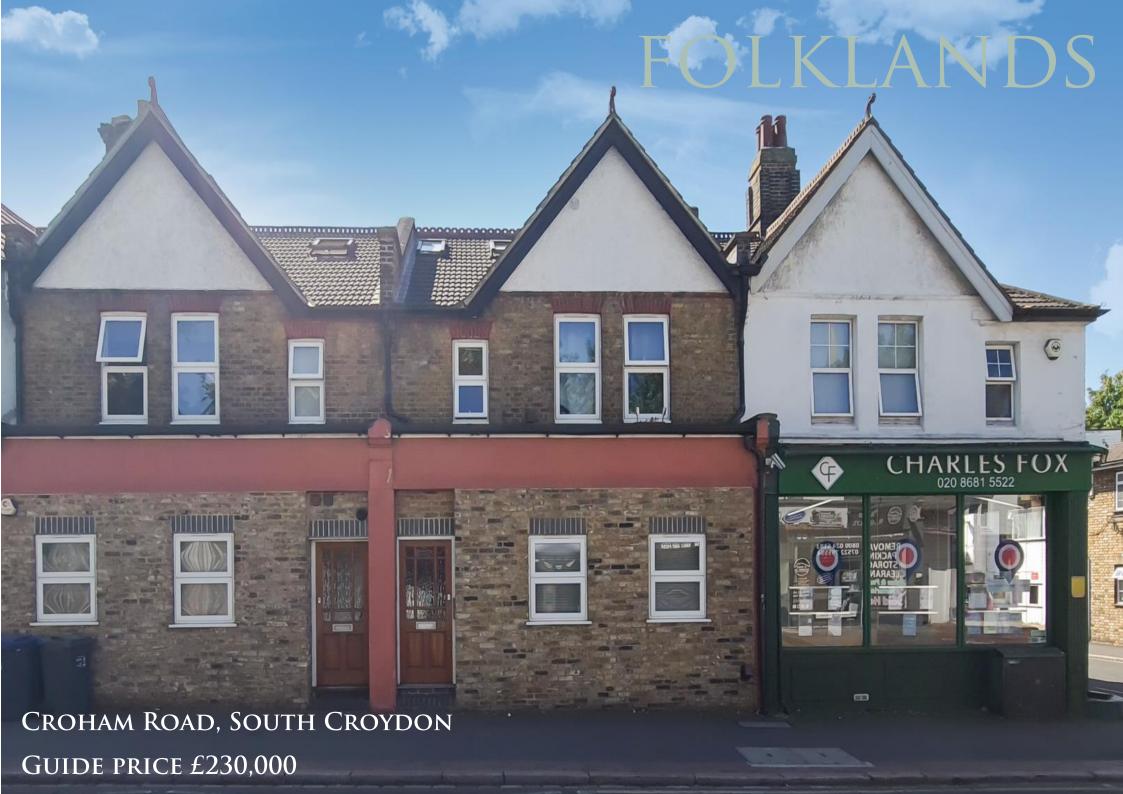

## Croham Road, CR2

CAPTURE DATE 10/08/2022 LASER SCAN POINTS 93,419,890

GROSS INTERNAL AREA

81.34 sqm / 875.54 sqft

> <

EAVES STORAGE 3 2.21m x 0.97m (7'3 x 3'2) 2.13 sqm / 22.97 sqft Included in measurements BEDROOM 7.43m x 5.62m (24'5 x 18'5) **EAVES STORAGE 2** 2.57m x 2.28m (8'5 x 7'6) 5.79 sqm / 62.35 sqft Included in measurements EAVES STORAGE 1 2.23m x 1.62m (7'4 x 5'4) 3.60 sqm / 38.78 sqft Included in measurements KITCHEN/RECEPTION (24'5 x 15'5) - Second Floor

\*\* Chain Free \*\* A spacious one double bedroom top floor conversion flat, conveniently located only moments from South Croydon train station and nearby an abundance of local amenities.

This bright & airy property is offered to the market with a long lease, it has been newly decorated throughout, and benefits from excellent storage space.